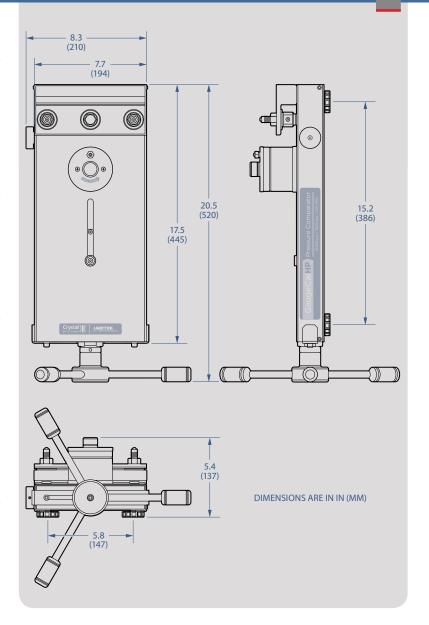

### DIMENSIONS

Width: 8.3 in (210 mm)

Length: 20.5 in (520 mm)

Height (base): 5.5 in (140 mm)

Height (with handles): 11 in (280 mm)

Weight: 20 lbs (9 kg)

Piston Stroke Volume: 0.8 in<sup>3</sup> (13.1 cm<sup>3</sup>)

Reservoir Volume: 10.8 in<sup>3</sup> (176.9 cm<sup>3</sup>)